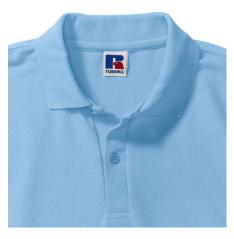

## RUSSELL MEN'S CLASSIC POLYCOTTON POLO

### Specification

RUSSELL men's CLASSIC POLYCOTTON POLO made of single twin yarn to produce fine and strong pike material. Classic stitching on the side, collar and shoulder reinforcement, double stitch along the shoulders, bottom and around the armpits, additional stitching around the shoulder pads, two buttons colored shirt, spare button sky blue 2XL