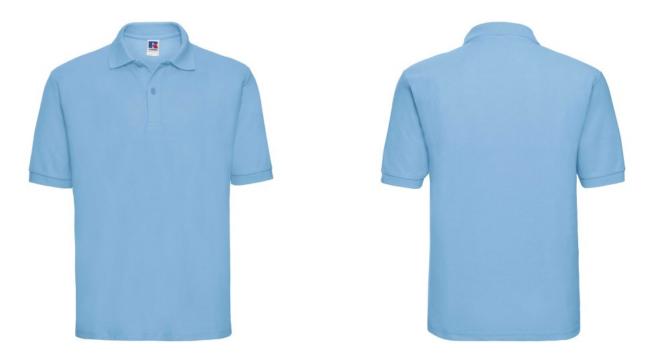

## RUSSELL MEN'S CLASSIC POLYCOTTON POLO

#### **Basic informations**

| Basic informations |   |   |   |   |   |   |   |   |
|--------------------|---|---|---|---|---|---|---|---|
| Size: 2XL          |   |   |   |   |   |   |   |   |
| Length: 58.1       |   |   |   |   |   |   |   |   |
| Width: 37.8        |   |   |   |   |   |   |   |   |
| Height: 32         |   |   |   |   |   |   |   |   |
| Printing type: Vez |   |   |   |   |   |   |   |   |
| Size: 2XL          |   |   |   |   |   |   |   |   |
| Color: Sky blue    |   |   |   |   |   |   |   |   |
| Colors             | _ | _ | _ | _ | _ | _ | _ | _ |
|                    |   |   |   |   |   |   |   |   |

### Specification

RUSSELL men's CLASSIC POLYCOTTON POLO made of single twin yarn to produce fine and strong pike material. Classic stitching on the side, collar and shoulder reinforcement, double stitch along the shoulders, bottom and around the armpits, additional stitching around the shoulder pads, two buttons colored shirt, spare button sky blue 2XL